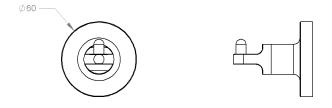

| Model #   | Description      | Finish                       | Weight (lb) | WxHxD (mm)   | WxHxD (Inches)  | Metal Type |
|-----------|------------------|------------------------------|-------------|--------------|-----------------|------------|
| V69230.35 | Blaze Towel Hook | Chrome/Matte Black           | 0.51        | 60 x 60 x 63 | 2.4 x 2.4 x 2.5 | Brass      |
| V69230.58 | Blaze Towel Hook | Matte Black/PVD Brushed Gold | 0.51        | 60 x 60 x 63 | 2.4 x 2.4 x 2.5 | Brass      |