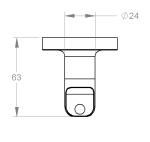

| Model #   | Description      | Finish                       | Weight (lb) | WxHxD (mm)   | WxHxD (Inches)  | Metal Type |
|-----------|------------------|------------------------------|-------------|--------------|-----------------|------------|
| V69230.35 | Blaze Towel Hook | Chrome/Matte Black           | 0.51        | 60 x 60 x 63 | 2.4 x 2.4 x 2.5 | Brass      |
| V69230.58 | Blaze Towel Hook | Matte Black/PVD Brushed Gold | 0.51        | 60 x 60 x 63 | 2.4 x 2.4 x 2.5 | Brass      |